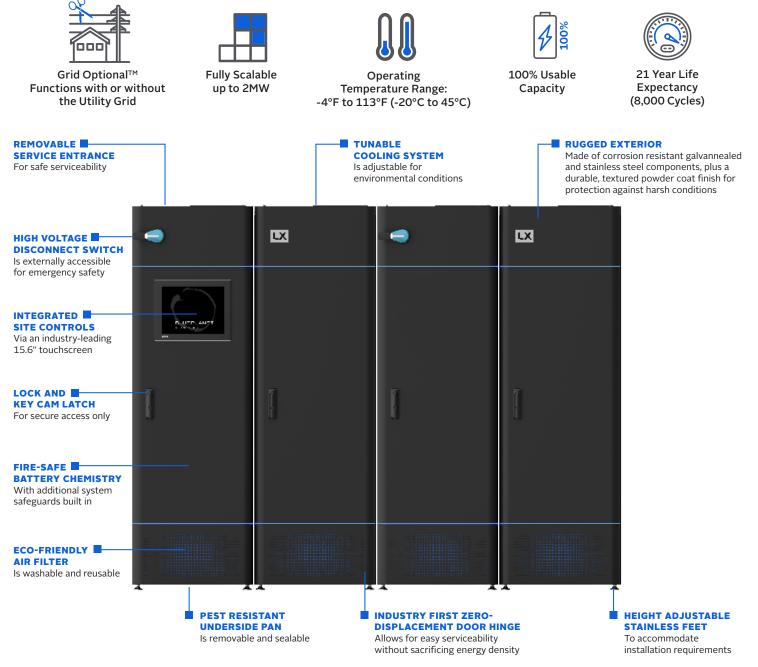

## Blue Ion **LX**-HV Grid Optional™ Energy Solution

Energy from renewables like solar is variable, leaving people still tethered to the utility grid with limited options to disconnect. Blue Planet Energy tames energy to make clean power work on demand and brings new options to leave the grid behind. Our Blue Ion LX-HV is a premium Grid Optional<sup>™</sup> energy solution that integrates the energy storage, system intelligence and site controls needed to be grid-free. Blue Ion LX-HV is flexible and can also work in conjunction with the grid or generators in order to optimize using them, providing you the widest range of energy options. Built in Chicago, Blue Ion LX-HV is ruggedized for use cases where energy is absolutely critical (emergency services/healthcare) or prohibitively high-cost (business continuity/utility rate structures).

## System Technical Specifications

| SYSTEM SIZE                                             | 125kW/128kWh                                                                                                                                                          |
|---------------------------------------------------------|-----------------------------------------------------------------------------------------------------------------------------------------------------------------------|
| EXPANDABLE                                              | 125kW and 32kWh increments                                                                                                                                            |
| DIMENSIONS PER 32kWh<br>CABINET (H x W x D)             | 76 in x 24 in x 32 in<br>(193.04 cm x 60.96 cm x 81.28 cm)                                                                                                            |
| DIMENSIONS TOTAL<br>(125kW/128kWh SYSTEM,<br>H x W x D) | 76 in x 119.6 in x 32 in<br>(193.04 cm x 121.92 cm x 81.28 cm)                                                                                                        |
| MOUNTING                                                | Adjustable Feet, Seismic Wall Mount<br>and Floor Mount                                                                                                                |
| ALTITUDE LIMITATIONS                                    | 16,404 ft (5,000 m) at Full Power                                                                                                                                     |
| Applications                                            |                                                                                                                                                                       |
| OFF-GRID                                                | Generation source agnostic,<br>generator interface, load control,<br>islanding capable, resiliency                                                                    |
| GRID INTERCONNECTED                                     | Microgrid with full grid interactivity<br>and full off-grid capability, zero<br>export, self consumption, tariff<br>optimization, demand management,<br>load shifting |

## **Battery Specifications**

| -4°F to 113°F (-20°C to 45°C)                                     |
|-------------------------------------------------------------------|
| -4°F to 122°F (-20°C to 50°C)                                     |
| 32°F to 113°F (0°C to 45°C)                                       |
| 10% RH to 90% RH                                                  |
| Indoor (NEMA 1)                                                   |
| 15 Years or 8,000 Cycles to 70%*<br>Remaining Capacity (100% DoD) |
| 65dB                                                              |
| 1C*                                                               |
| Lithium Ferrous Phosphate                                         |
| 1,300 lb (590 kg)<br>for 32kW increment                           |
|                                                                   |
|                                                                   |