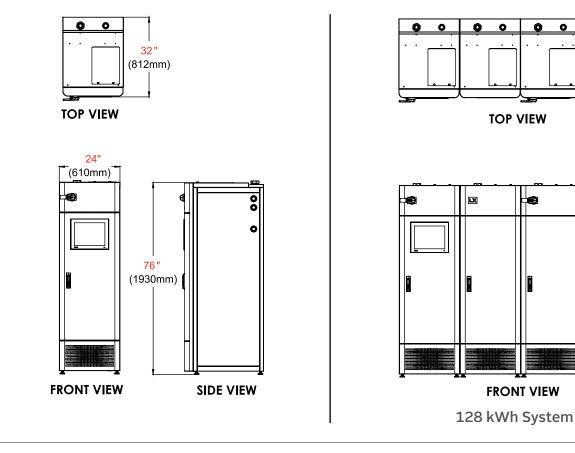

## System Technical Specifications

| SYSTEM SIZE                                             | 125kW/128kWh                                                                                                                                                          |
|---------------------------------------------------------|-----------------------------------------------------------------------------------------------------------------------------------------------------------------------|
| EXPANDABLE                                              | 125kW and 32kWh increments                                                                                                                                            |
| DIMENSIONS PER 32kWh<br>CABINET (H x W x D)             | 76 in x 24 in x 32 in<br>(193.04 cm x 60.96 cm x 81.28 cm)                                                                                                            |
| DIMENSIONS TOTAL<br>(125kW/128kWh SYSTEM,<br>H x W x D) | 76 in x 119.6 in x 32 in<br>(193.04 cm x 121.92 cm x 81.28 cm)                                                                                                        |
| MOUNTING                                                | Adjustable Feet, Seismic Wall Mount<br>and Floor Mount                                                                                                                |
| ALTITUDE LIMITATIONS                                    | 16,404 ft (5,000 m) at Full Power                                                                                                                                     |
| Applications                                            |                                                                                                                                                                       |
| OFF-GRID                                                | Generation source agnostic,<br>generator interface, load control,<br>islanding capable, resiliency                                                                    |
| GRID INTERCONNECTED                                     | Microgrid with full grid interactivity<br>and full off-grid capability, zero<br>export, self consumption, tariff<br>optimization, demand management,<br>load shifting |

FCC Part 15 Class B, ICES-003 Class B

All dimensions = inch (mm)

**Blue Planet Energy** 55 Merchant St., 17th Floor Honolulu, HI 96813

1.866.957.2246 sales@blueplanetenergy.com blueplanetenergy.com

LX.