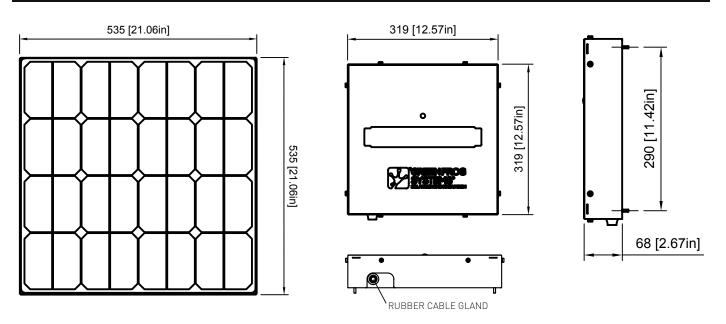

#### PRODUCT DIMENSIONS

### **APPLICATIONS**

- Bus Shelters
- BBQ Areas
- Recreational
- Canopies
- Amenities
- Sheds
- Playgrounds
- Toilet Blocks

| MODEL                                                                         | GFS-MSL                                                                                                                                                                                                                                                                                                      |
|-------------------------------------------------------------------------------|--------------------------------------------------------------------------------------------------------------------------------------------------------------------------------------------------------------------------------------------------------------------------------------------------------------|
| OPERATING PROFILE / OPERA                                                     | TION MODES                                                                                                                                                                                                                                                                                                   |
| <ol> <li>Sensor mode - Detects m</li> <li>Surprise mode - No light</li> </ol> | nclude :<br>at a constant all night level of illumination until dawn.<br>ovement and increases illumimation up to 100% until no motion is detected for 30 seconds.<br>until motion is detected then turns on until no motion is detected for 30 seconds.<br>s for ON / OFF / DIM are available upon request. |
| LED                                                                           |                                                                                                                                                                                                                                                                                                              |
| Туре                                                                          | CREE XP-G LED                                                                                                                                                                                                                                                                                                |
| Watts (Light Output)                                                          | 15W (Boost Mode) / 7.5W (Normal Operation)                                                                                                                                                                                                                                                                   |
| Lumens                                                                        | 187 lm/W (Max.)                                                                                                                                                                                                                                                                                              |
| CCT (Colour Temperature)                                                      | 4000K (Standard) / 3000K (Optional)                                                                                                                                                                                                                                                                          |
| Motion Sensor (PIR)                                                           | 6m / 20" detection zone (360°) Activates for 30 seconds                                                                                                                                                                                                                                                      |
| Optics                                                                        | T3 (Standard) 135° x 85°   T5 (Optional) 110° x 135°                                                                                                                                                                                                                                                         |
| BATTERY                                                                       |                                                                                                                                                                                                                                                                                                              |
| Autonomy                                                                      | 54 hours (4.5 nights)*                                                                                                                                                                                                                                                                                       |
| Battery Type / Capacity                                                       | LiFePo <sub>4</sub> 12.8v 32Ah (409.6Wh)                                                                                                                                                                                                                                                                     |
| SOLAR PANEL                                                                   |                                                                                                                                                                                                                                                                                                              |
| Watts (p) / Type                                                              | 65W N type monocrystalline with edgeless frame design                                                                                                                                                                                                                                                        |
| Efficiency                                                                    | 24%                                                                                                                                                                                                                                                                                                          |
| UNIT                                                                          |                                                                                                                                                                                                                                                                                                              |
| Material                                                                      | Heavy duty IP65 316 grade stainless steel exterior shell and solar panel support frame                                                                                                                                                                                                                       |
| Product Dimensions                                                            | Panel assemby: L535 x W535 x H20 / L24.4" x W24.4" x H0.8"<br>Fixture: 320mmL x 320mmW x 80mmH / 12.6"L x 12.6"W x 3.1"H                                                                                                                                                                                     |
| Package Dimensions                                                            | Boxed panel: L620 x W620 x H100 / L24.4" x W24.4" x H4"<br>Boxed fixture: L400 x W400 x H120 / L15.7" x W15.7" x H4.7"                                                                                                                                                                                       |
| Package Weight                                                                | Complete unit: 19.5 kg / 43 lb                                                                                                                                                                                                                                                                               |
| Sail Area / EPA                                                               | 0.1146 m <sup>2</sup> / 1.2333 FT <sup>2</sup>                                                                                                                                                                                                                                                               |
| ENVIRONMENTAL                                                                 |                                                                                                                                                                                                                                                                                                              |
| Operating Temp. Range                                                         | -20°C to 70°C / -4°F to 158°F                                                                                                                                                                                                                                                                                |
| IP Rating                                                                     | IP65                                                                                                                                                                                                                                                                                                         |
| Impact Rating                                                                 | IK10                                                                                                                                                                                                                                                                                                         |
| Wind rating (up to)                                                           | 318kmph / 198mph                                                                                                                                                                                                                                                                                             |
| WARRANTY                                                                      |                                                                                                                                                                                                                                                                                                              |
|                                                                               |                                                                                                                                                                                                                                                                                                              |