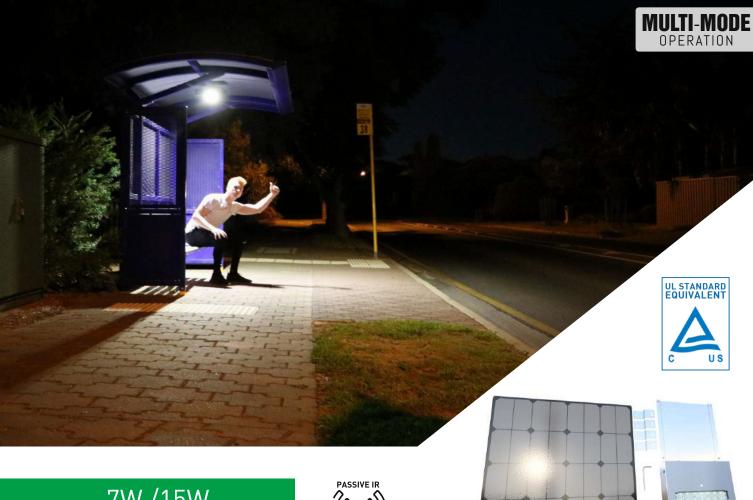

## **7W /15W** 187 lm/W (Max.)

The GFS-MSL is a modular, LED lighting system with split panel and light designed to illuminate under canopies, shelters and amenities using solar power. Built to withstand the toughest environments, the 316 grade stainless steel exterior shell and toughened glass lens is highly vandal resistant and can be used in numerous applications. It is easy to install with a compact integrated battery making it a cost saving lighting solution for numerous applications.

### **APPLICATIONS**

- Bus Shelters
- BBQ Areas
- Recreational
- Canopies
- Amenities
- Sheds
- Playgrounds
- Toilet Blocks

| MODEL                                                                         | GFS-MSL                                                                                                                                                                                                                                                                                                      |
|-------------------------------------------------------------------------------|--------------------------------------------------------------------------------------------------------------------------------------------------------------------------------------------------------------------------------------------------------------------------------------------------------------|
| OPERATING PROFILE / OPERA                                                     | TION MODES                                                                                                                                                                                                                                                                                                   |
| <ol> <li>Sensor mode - Detects m</li> <li>Surprise mode - No light</li> </ol> | nclude :<br>at a constant all night level of illumination until dawn.<br>ovement and increases illumimation up to 100% until no motion is detected for 30 seconds.<br>until motion is detected then turns on until no motion is detected for 30 seconds.<br>s for ON / OFF / DIM are available upon request. |
| LED                                                                           |                                                                                                                                                                                                                                                                                                              |
| Туре                                                                          | CREE XP-G LED                                                                                                                                                                                                                                                                                                |
| Watts (Light Output)                                                          | 15W (Boost Mode) / 7.5W (Normal Operation)                                                                                                                                                                                                                                                                   |
| Lumens                                                                        | 187 lm/W (Max.)                                                                                                                                                                                                                                                                                              |
| CCT (Colour Temperature)                                                      | 4000K (Standard) / 3000K (Optional)                                                                                                                                                                                                                                                                          |
| Motion Sensor (PIR)                                                           | 6m / 20" detection zone (360°) Activates for 30 seconds                                                                                                                                                                                                                                                      |
| Optics                                                                        | T3 (Standard) 135° x 85°   T5 (Optional) 110° x 135°                                                                                                                                                                                                                                                         |
| BATTERY                                                                       |                                                                                                                                                                                                                                                                                                              |
| Autonomy                                                                      | 54 hours (4.5 nights)*                                                                                                                                                                                                                                                                                       |
| Battery Type / Capacity                                                       | LiFePo <sub>4</sub> 12.8v 32Ah (409.6Wh)                                                                                                                                                                                                                                                                     |
| SOLAR PANEL                                                                   |                                                                                                                                                                                                                                                                                                              |
| Watts (p) / Type                                                              | 65W N type monocrystalline with edgeless frame design                                                                                                                                                                                                                                                        |
| Efficiency                                                                    | 24%                                                                                                                                                                                                                                                                                                          |
| UNIT                                                                          |                                                                                                                                                                                                                                                                                                              |
| Material                                                                      | Heavy duty IP65 316 grade stainless steel exterior shell and solar panel support frame                                                                                                                                                                                                                       |
| Product Dimensions                                                            | Panel assemby: L535 x W535 x H20 / L24.4" x W24.4" x H0.8"<br>Fixture: 320mmL x 320mmW x 80mmH / 12.6"L x 12.6"W x 3.1"H                                                                                                                                                                                     |
| Package Dimensions                                                            | Boxed panel: L620 x W620 x H100 / L24.4" x W24.4" x H4"<br>Boxed fixture: L400 x W400 x H120 / L15.7" x W15.7" x H4.7"                                                                                                                                                                                       |
| Package Weight                                                                | Complete unit: 19.5 kg / 43 lb                                                                                                                                                                                                                                                                               |
| Sail Area / EPA                                                               | 0.1146 m <sup>2</sup> / 1.2333 FT <sup>2</sup>                                                                                                                                                                                                                                                               |
| ENVIRONMENTAL                                                                 |                                                                                                                                                                                                                                                                                                              |
| Operating Temp. Range                                                         | -20°C to 70°C / -4°F to 158°F                                                                                                                                                                                                                                                                                |
| IP Rating                                                                     | IP65                                                                                                                                                                                                                                                                                                         |
| Impact Rating                                                                 | IK10                                                                                                                                                                                                                                                                                                         |
| Wind rating (up to)                                                           | 318kmph / 198mph                                                                                                                                                                                                                                                                                             |
| WARRANTY                                                                      |                                                                                                                                                                                                                                                                                                              |
|                                                                               |                                                                                                                                                                                                                                                                                                              |