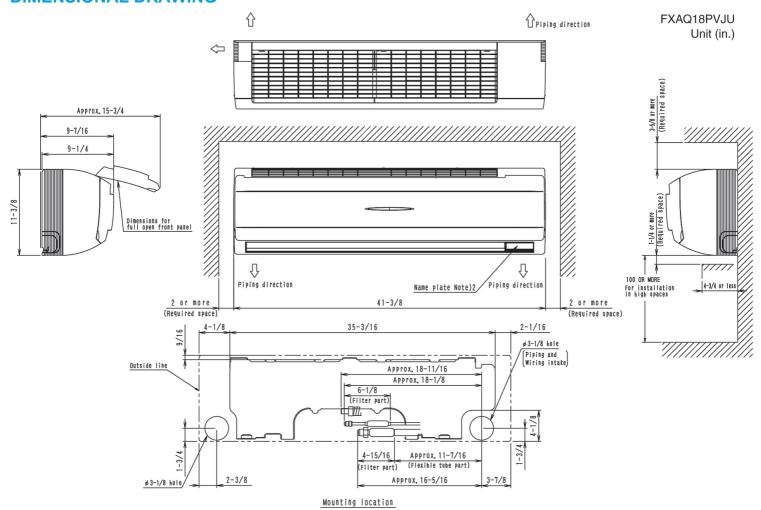

| L1, L2, Ground          | Moisture Removal (Gal/hr):     |         |
| Min. Circuit Amps MCA (A):               | 0.5                     | Gas Pipe Connection (inch):    | 1/2     |
| Max Overcurrent Protection (MOP) (A):    | 15                      | Liquid Pipe Connection (inch): | 1/4     |
| Dimensions (HxWxD) (in):                 | 11-3/8 x 41-3/8 x 9-1/4 | Condensate Connection (inch):  | 11/16   |
| Net Weight (lb):                         | 31                      | Sound Pressure (H/L) (dBA):    | 43/37   |
| Ext. Static Pressure (Rated/Max) (inWg): | I                       | Sound Power Level (dBA):       |         |

Submittal Date: 11/29/2017 5:01:28 PM Page 2 of 3



## **Submittal Data Sheet**

1.5-Ton Wall Mounted Unit FXAQ18PVJU

# **DIMENSIONAL DRAWING**



Submittal Date: 11/29/2017 5:01:28 PM Page 3 of 3