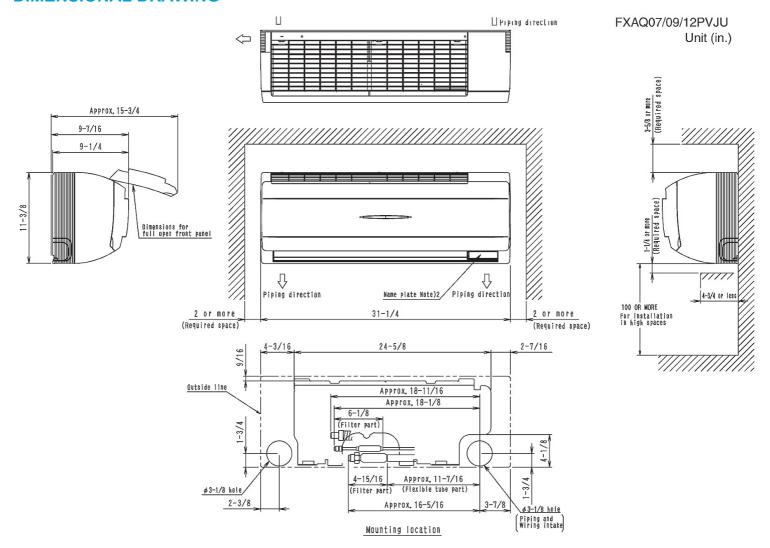

# **DIMENSIONAL DRAWING**

Submittal Date: 11/29/2017 5:01:25 PM Page 3 of 3

| INDOOR UNIT DETAILS                      |                         |                                |         |  |
|------------------------------------------|-------------------------|--------------------------------|---------|--|
| Power Supply (V/Hz/Ph):                  | 208-230 / 60 / 1        | Airflow Rate (H/L) (CFM):      | 280/175 |  |
| Power Supply Connections:                | L1, L2, Ground          | Moisture Removal (Gal/hr):     |         |  |
| Min. Circuit Amps MCA (A):               | 0.4                     | Gas Pipe Connection (inch):    | 1/2     |  |
| Max Overcurrent Protection (MOP) (A):    | 15                      | Liquid Pipe Connection (inch): | 1/4     |  |
| Dimensions (HxWxD) (in):                 | 11-3/8 x 31-1/4 x 9-1/4 | Condensate Connection (inch):  | 11/16   |  |
| Net Weight (lb):                         | 26                      | Sound Pressure (H/L) (dBA):    | 37/31   |  |
| Ext. Static Pressure (Rated/Max) (inWg): | I                       | Sound Power Level (dBA):       |         |  |